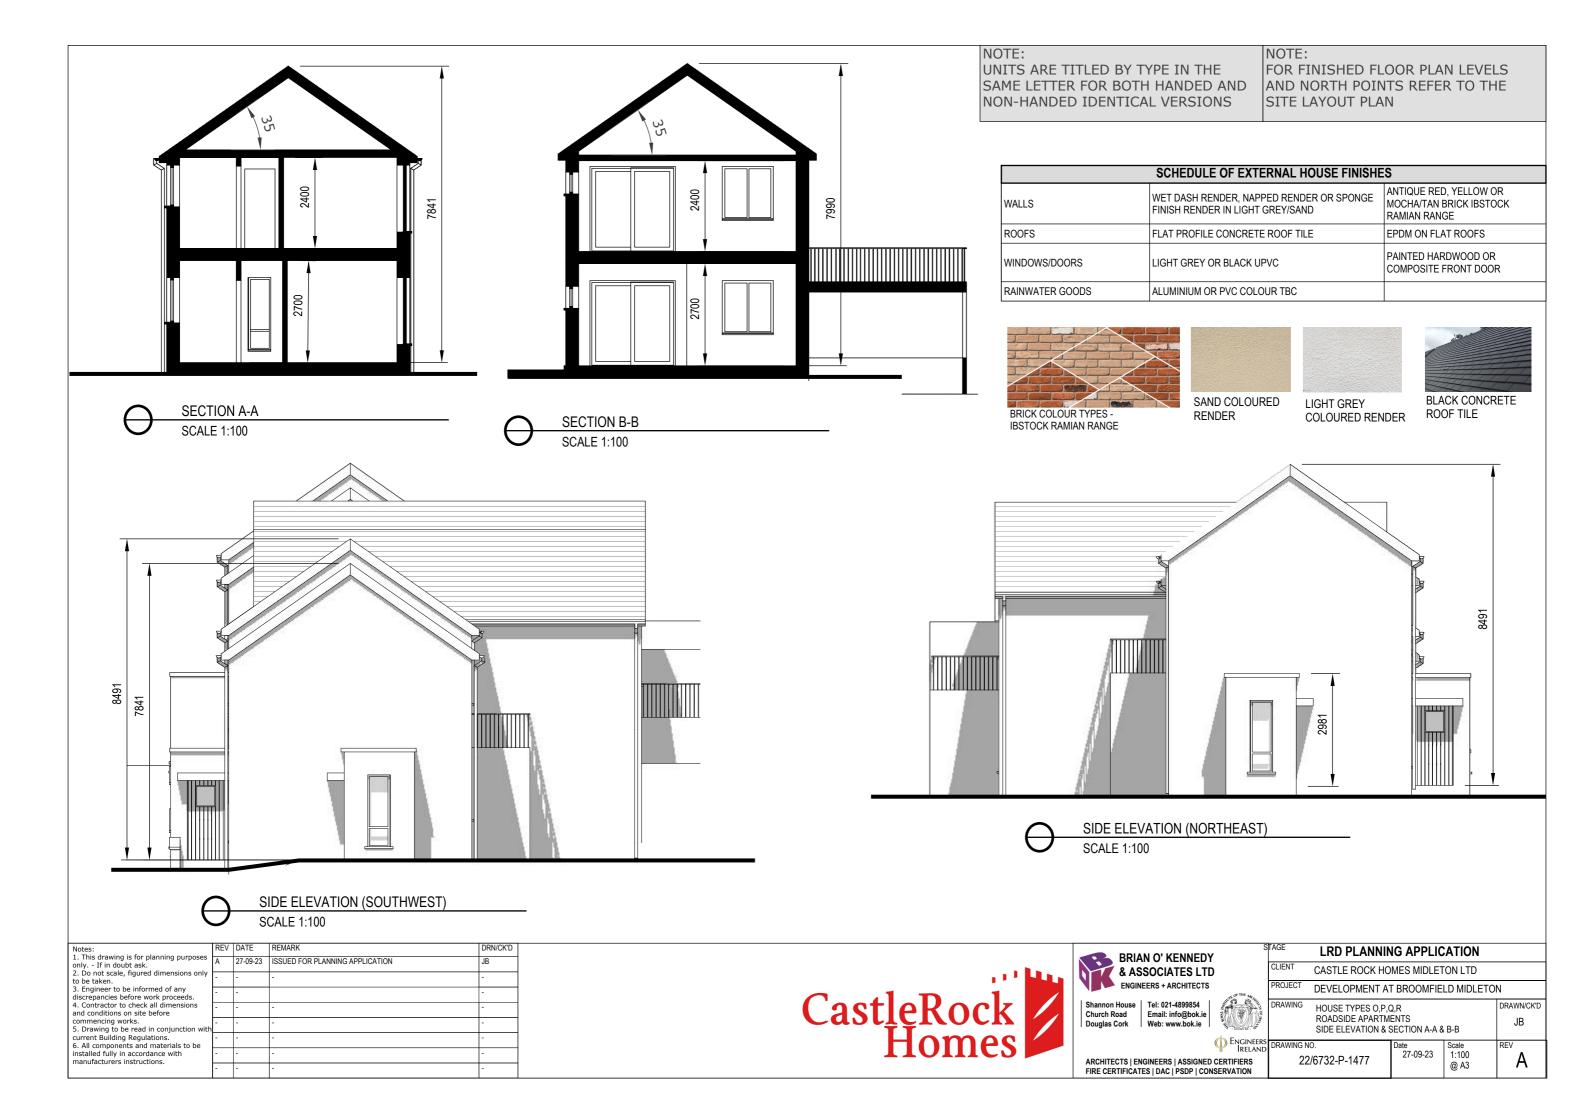

NOTE: NOTE: UNITS ARE TITLED BY TYPE IN THE FOR FINISHED FLOOR PLAN LEVELS SAME LETTER FOR BOTH HANDED AND AND NORTH POINTS REFER TO THE NON-HANDED IDENTICAL VERSIONS SITE LAYOUT PLAN APARTMENT TYPE Q (GROUND FLOOR) & R (FIRST FLOOR) APARTMENT TYPE Q (GROUND FLOOR) & R (FIRST FLOOR) APARTMENT TYPE O (GROUND FLOOR) & P (FIRST FLOOR) 1 BEDROOM APARTMENTS 1 BEDROOM APARTMENTS 1 BEDROOM APARTMENTS 54SQM & 52SQM 54SQM & 52SQM 54SQM & 52SQM 5750 PRIVATE AMENITY SPACE TERRACE KITCHEN/LIVING +58.25 PRIVATE AMENITY SPACE +58.25 TERRACE STORE 1500 +57.65 WC STORE +57.65 STORE 15751 STORE KITCHEN/LIVING 3915 4175 2900 BEDROOM OUTLINE OF HANDED BLOCK SAME UNIT TYPES AT HIGHER FFL 5750 **GROUND FLOOR PLAN** SCALE 1:100