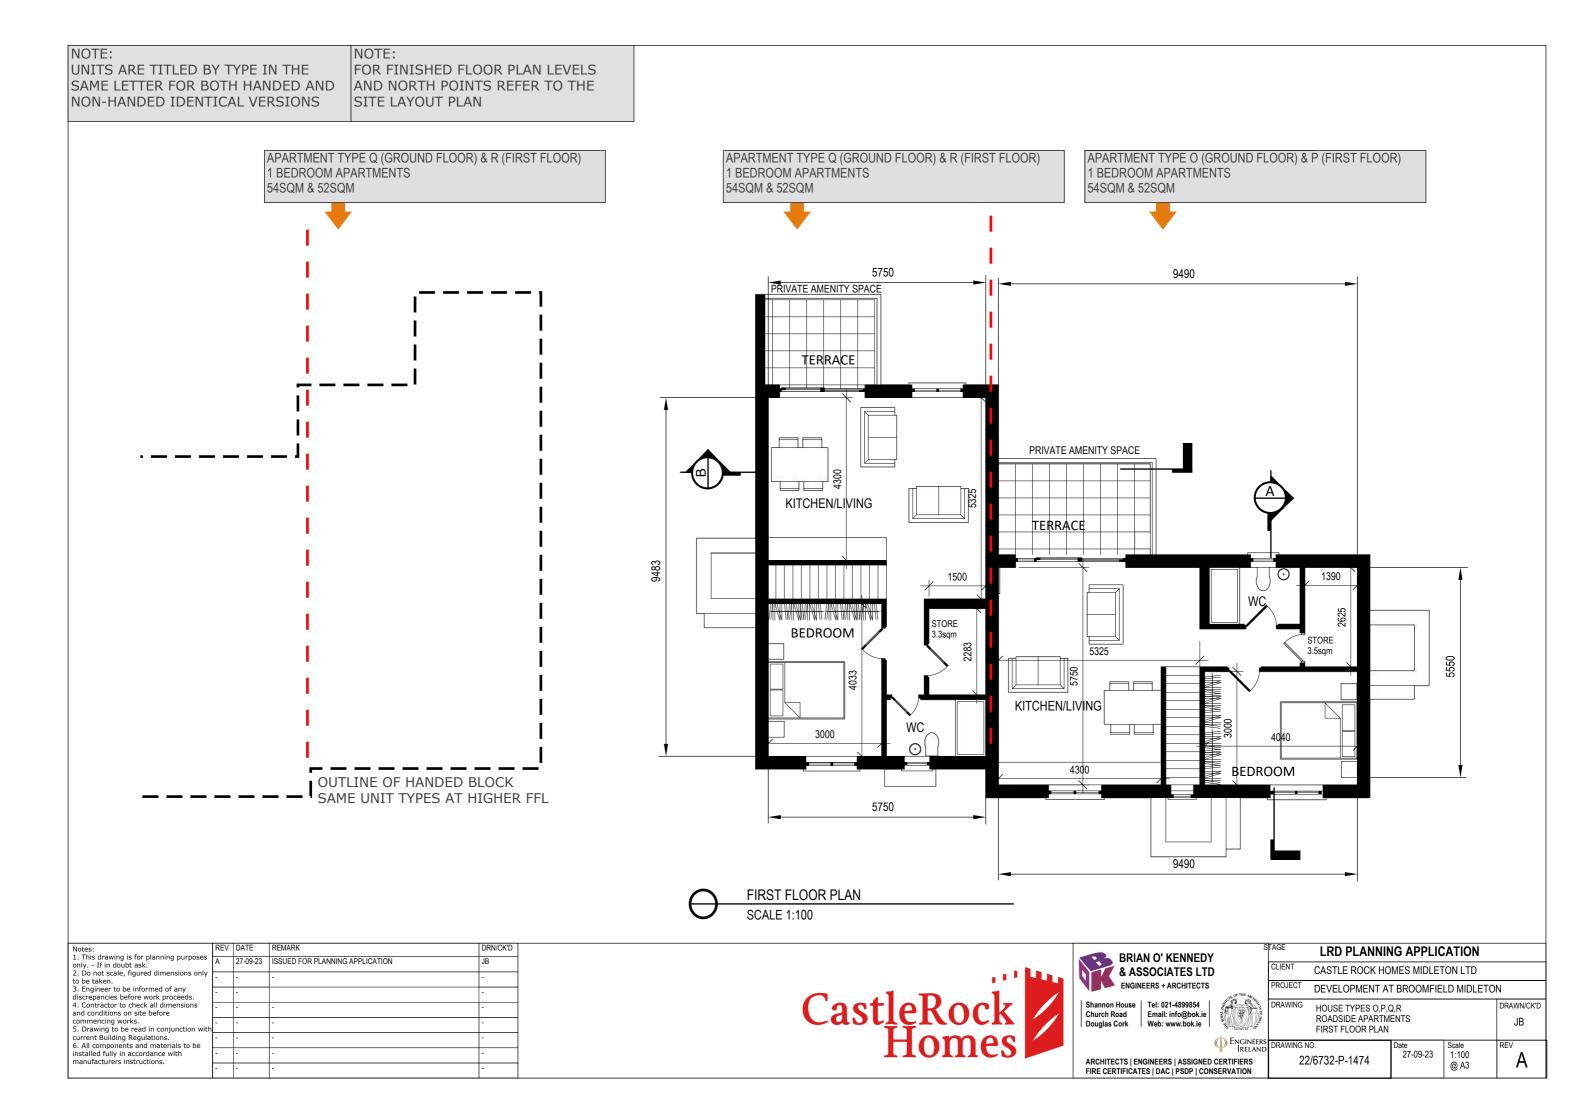

NOTE: NOTE: UNITS ARE TITLED BY TYPE IN THE FOR FINISHED FLOOR PLAN LEVELS SAME LETTER FOR BOTH HANDED AND AND NORTH POINTS REFER TO THE NON-HANDED IDENTICAL VERSIONS SITE LAYOUT PLAN APARTMENT TYPE Q (GROUND FLOOR) & R (FIRST FLOOR) APARTMENT TYPE Q (GROUND FLOOR) & R (FIRST FLOOR) APARTMENT TYPE O (GROUND FLOOR) & P (FIRST FLOOR) 1 BEDROOM APARTMENTS 1 BEDROOM APARTMENTS 1 BEDROOM APARTMENTS 54SQM & 52SQM 54SQM & 52SQM 54SQM & 52SQM 5750 PRIVATE AMENITY SPACE TERRACE KITCHEN/LIVING +58.25 PRIVATE AMENITY SPACE +58.25 TERRACE STORE 1500 +57.65 WC STORE +57.65 STORE 15751 STORE KITCHEN/LIVING 3915 4175 2900 BEDROOM OUTLINE OF HANDED BLOCK SAME UNIT TYPES AT HIGHER FFL 5750 **GROUND FLOOR PLAN** SCALE 1:100